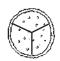

## What To Do

Fill in the blanks with the correct answer. Match each answer to a letter in the Key. Then write the letter in the space above its problem number to find the answer to the riddle.

This pizza is divided into \_\_\_\_\_ equal slices.

This pizza is divided into \_\_\_\_\_ equal slices.

This pizza is divided into \_\_\_\_\_ equal slices.

This pizza is divided into \_\_\_\_\_ equal slices.

This pizza is divided into \_\_\_\_\_ equal slices.

**10** This pizza is divided into \_\_\_\_\_ equal slices.

| Key |
|-----|
|-----|

| 20 |   |   |   |  |   |   | Α |
|----|---|---|---|--|---|---|---|
| 3  | • | • | • |  |   | • | Т |
| 8  |   | • | • |  | • | • | U |
| 10 |   |   |   |  |   |   | U |
| 6  |   |   |   |  |   |   | S |