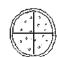

## What To Do

Fill in the blanks with the correct answer. Match each answer to a letter in the Key. Then write the letter in the space above its problem number to find the answer to the riddle.

This pizza is divided into \_\_\_\_\_ equal slices.

This pizza is divided into \_\_\_\_\_ equal slices.

This pizza is divided into \_\_\_\_\_ equal slices.

This pizza is divided into \_\_\_\_\_ equal slices.

This pizza is divided into \_\_\_\_\_ equal slices.

**10** This pizza is divided into \_\_\_\_\_ equal slices.

| Key |
|-----|
|-----|

| 20 |   |   |   |  |   |   | Α |
|----|---|---|---|--|---|---|---|
| 3  | • | • | • |  |   | • | Т |
| 8  |   | • | • |  | • | • | U |
| 10 |   |   |   |  |   |   | U |
| 6  |   |   |   |  |   |   | S |