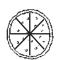

## What To Do

Fill in the blanks with the correct answer. Match each answer to a letter in the Key. Then write the letter in the space above its problem number to find the answer to the riddle.

This pizza is divided into \_\_\_\_\_ equal slices.

This pizza is divided into \_\_\_\_\_ equal slices.

This pizza is divided into \_\_\_\_\_ equal slices.

This pizza is divided into \_\_\_\_\_ equal slices.

This pizza is divided into \_\_\_\_\_ equal slices.