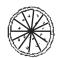

## What To Do

Fill in the blanks with the correct answer. Match each answer to a letter in the Key. Then write the letter in the space above its problem number to find the answer to the riddle.

This pizza is divided into \_\_\_\_\_ equal slices.

This pizza is divided into \_\_\_\_\_ equal slices.

This pizza is divided into \_\_\_\_\_ equal slices.

This pizza is divided into \_\_\_\_\_ equal slices.

This pizza is divided into \_\_\_\_\_ equal slices.